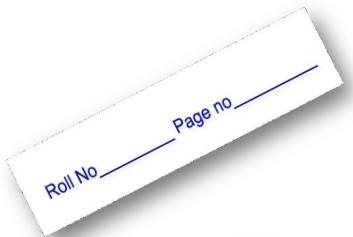

## **Each Page must be MARK with**

### At A Glance

- Maintain strictly the rule not to lose the marks
- Don't forget to mention Total Pages
- Don't forget to mention each page number
- In final exam always mention roll no
- Do not cross the word limit the answer like write in 40 / 50 words
- Do not late to submit the answer-sheet
- Try to submit the answer sheet in PDF format
- After submission of answer sheet in time in any format, you send the same answer-sheet in PDF in to our email at the same day.
  - Any answer sheet not maintained the protocol – 3-5 marks will be deducted