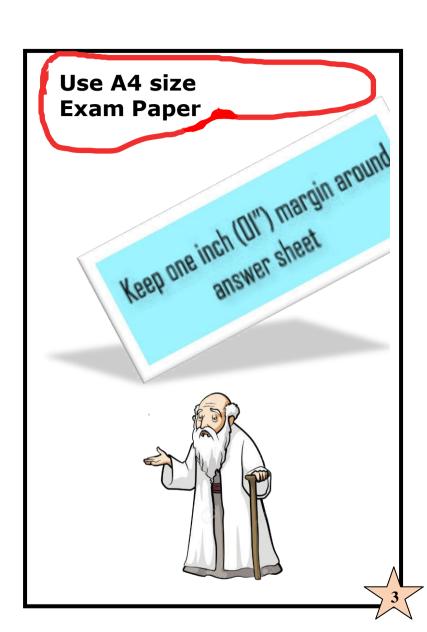

# Exam Paper must be headed with –

|                                                  | 1 SEM -Paper -0 | 1 OR Basic Paper-01 |  |  |
|--------------------------------------------------|-----------------|---------------------|--|--|
| Paper Name _                                     |                 |                     |  |  |
| Course <u>Diploma / Basic / Child Psychology</u> |                 |                     |  |  |
| Roll Number                                      | xxx/xx/09       | Date                |  |  |
| <b>Fotal Number</b> of Answer-Sheet 09           |                 |                     |  |  |